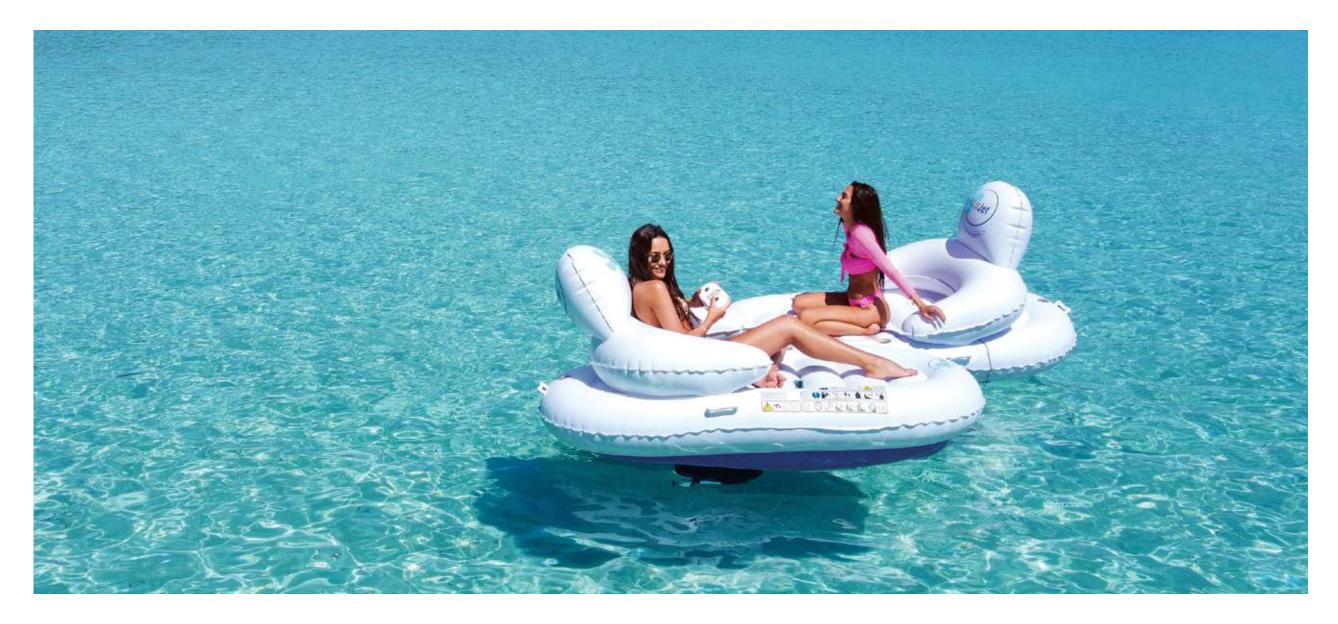

# FLOAT LIKE A PRO

No experience required - iMatJet® is the perfect watercraft for anyone looking for a fun and easy way to explore the water. Just inflate, hop on, and go!

## EASY BREEZY ASSEMBLY

With iMatJet®, you won't need any tools or complicated instructions to get started. Simply inflate your water lounger, attach the electric motors, and you'll be on the water in under 10 minutes!