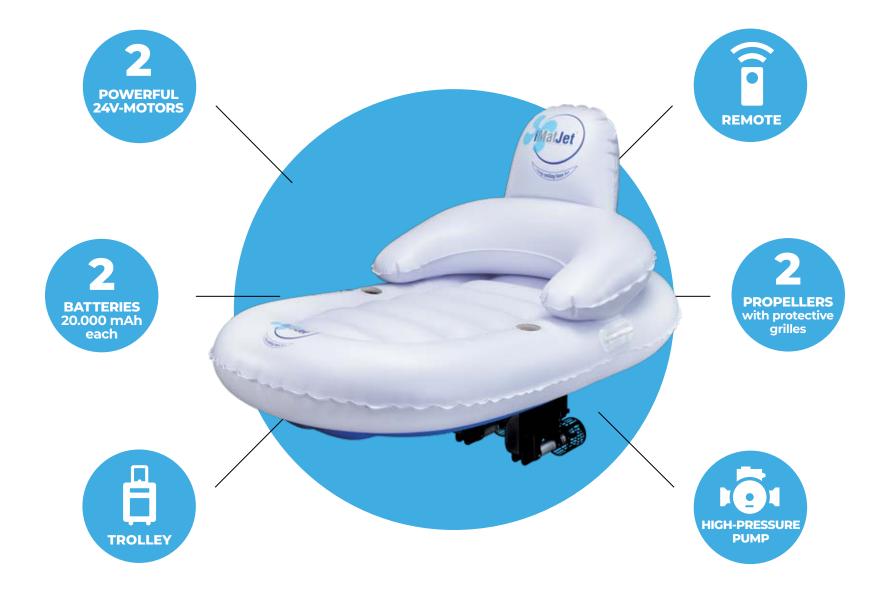

# THE GREEN MACHINE

Say goodbye to noisy, polluting watercraft - with iMatJet's® electric motors, you can enjoy a peaceful, eco-friendly ride on any body of water.

## EASY BREEZY ASSEMBLY

With iMatJet®, you won't need any tools or complicated instructions to get started. Simply inflate your water lounger, attach the electric motors, and you'll be on the water in under 10 minutes!

# MODULAR DESIGN

Thanks to iMatJet's® modular design, you can easily swap out individual parts as needed, without the need for any specialized tools or equipment. Whether you need a new propeller, protective grilles, or mattress, you can trust that our company has you covered.