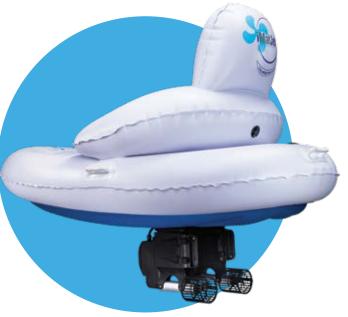

# MODULAR DESIGN

Thanks to iMatJet's® modular design, you can easily swap out individual parts as needed, without the need for any specialized tools or equipment. Whether you need a new propeller, protective grilles, or mattress, you can trust that our company has you covered.